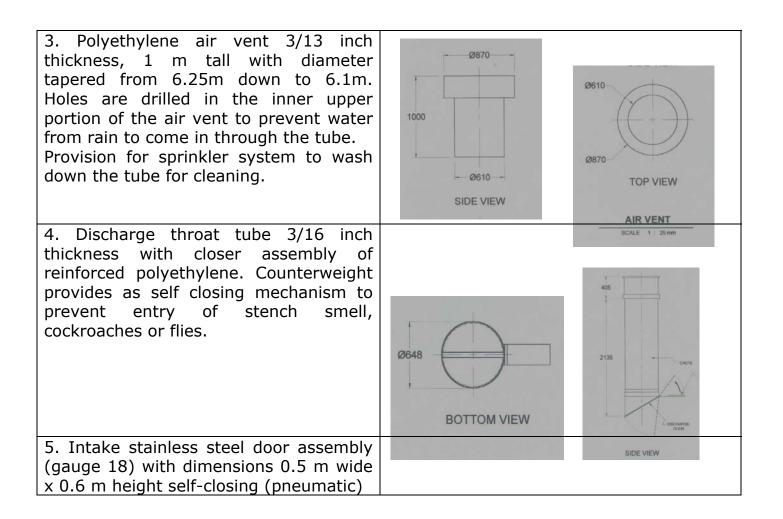

The INCA GARBAGE CHUTE system consists of:

| MODULAR SECTIONS                                                                                                                                                                 | ILLUSTRATION                                                             | ł                |
|----------------------------------------------------------------------------------------------------------------------------------------------------------------------------------|--------------------------------------------------------------------------|------------------|
| 1. In-between floors<br>polyethylene tubes with intake<br>throats having a tapered inner<br>diameter from 625 mm to 610<br>mm, length of 1565 mm and<br>thickness of 3/16 inches | DETAIL A (CHUTE 1)<br>SCALE 1 : 25 mm<br>Ø625<br>0675<br>682<br>TOP VIEW | 6<br>3.11<br>4   |
|                                                                                                                                                                                  | 1425<br>SIDE VIEW                                                        | 3.11<br><u>1</u> |
| 2. Polyethylene floor<br>connectors having diameters<br>tapered from 6.25m down to<br>6.1m, length of 1930 mm and<br>thickness of 3/16 inches                                    | Ø675 Ø610<br>Ø625 TOP VIEW<br>405                                        | 3.11             |
|                                                                                                                                                                                  | 1525<br>SIDE VIEW                                                        | 3.11             |